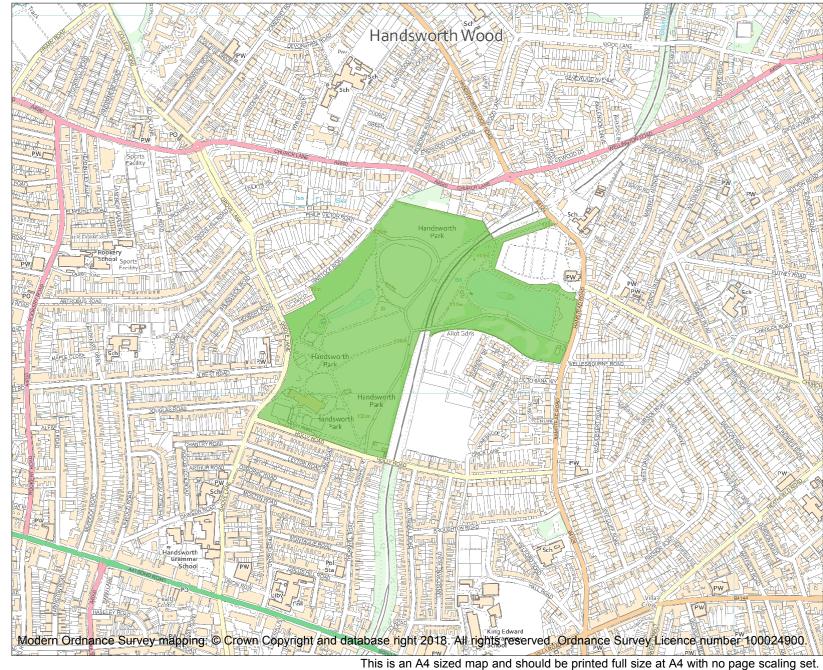

Each official record of a registered garden or other land contains a map. The map here has been translated from the official map and that process may have introduced inaccuracies. Copies of maps that form part of the official record can be obtained from Historic England.

This map was delivered electronically and when printed may not be to scale and may be subject to distortions. The map and grid references are for identification purposes only and must be read in conjunction with other information in the record.